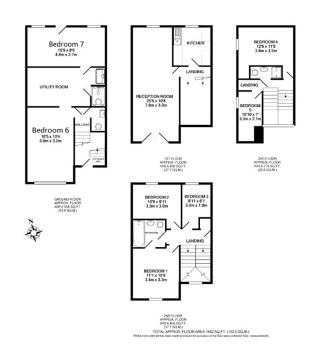

## Virtual Tour

Tastefully presented in pristine condition, this ample terraced house stretches over 4 floors with seven well proportioned bedrooms. Ideally located in Beckton, this is an exceptional family home. There are 4 levels in this house. The master bedroom, a three-piece bathroom, the dining room, the kitchen, and a spacious rear paved garden are all located on the ground level. Two double bedrooms, a living room, and a three-piece bathroom with a shower are all located on the first floor. Two double bedrooms and a three-piece bathroom with a bathtub are located on the second level. The left houses the final two hadrooms. This building enjoye