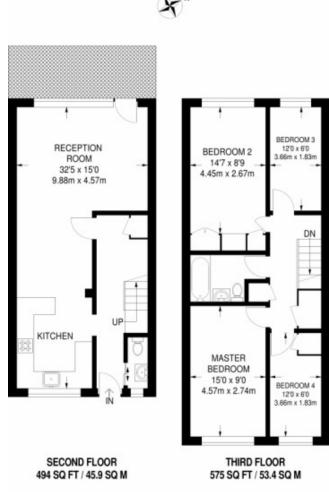

Road, Gants Hill, Ilford, Essex, IG2 6HE

We have prepared these property particulars as a general guide to a broad description of the property. They are not intended to constitute part of an offer or contract. We have not carried out a structual survery and the services, appliances and specific fittings have not been tested. All photographs, measurements, floorplans and distances referred to are given as a guide only and should not be relied upon for the purchase of carpets or any other fixtures or fittings. Lease details, service charges and ground rent (where applicable) and council tax are given as a guide only and should be checked and confirmed by your Solicitor prior to exchange of contracts. The copyright of all details, photographs and floorplans remain exclusive to Estateology.



APPROXIMATE GROSS INTERNAL AREA 1069 SQ FT / 99.3 SQ M