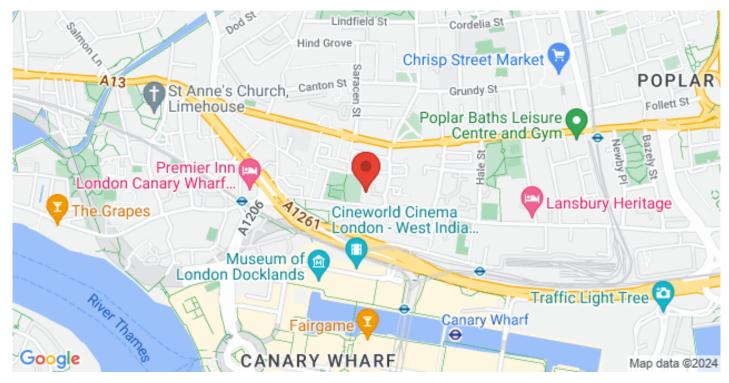

Saltwell Street is located within close proximity of All Saints, Westferry and Poplar DLR as well the A13, making it ideal for an easy commute to the City and Canary Wharf. Chrisp Street Market is just a short walking distance away offering an abundance of local amenities. Limehouse Cut, Canary Wharf and the banks of the River Thames are all close by