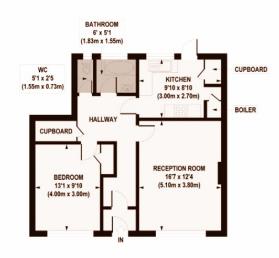

Spacious ground floor apartment within a cul-de-sac benefiting from a good-sized lounge with a fire feature, a well-equipped kitchen, a double bedroom, a two-piece bathroom suite and a separate WC. There is also access to a communal lawn garden. Offered furnished.

Property Details:

Reception: 15'55 x 12'39 (5.97m x 4.65m)

Laminate flooring, fire feature, double radiator, front aspect double glazed

windows 3v 2-coster leather sofes coffee table storage cabinet

×

阵 1 💌 1 🚗 1 💌 1