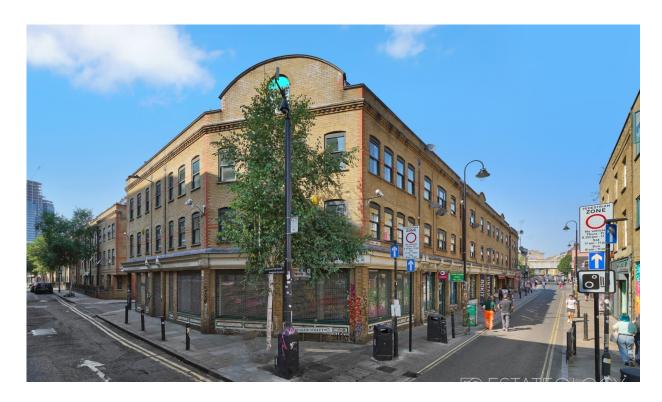

Versatile commercial space in the very heart of London! Benefitting from ground floor access, this unit is situated near Brick Lane, Spitalfields and only a short walk from the lively areas of Liverpool Street and Shoreditch. An abundance of various bus routes and train lines provide easy access to the city and beyond, making your unit easily accessible to the general public. The unit is licence class E, making suitable for a range of businesses. For further information on this unmissable opportunity, call us now to book an exclusive viewing slot.

## Virtual Tour

This ground floor facility provides great commercial space in the trendy location of Quaker Street in E1. This wonderful location provides easy access to a range of many transport links, including Shoreditch High Street Station and Liverpool Street Station providing both Overground and Underground services. The location of the facility not only benefits from a range of transport options but also provides access to all local amenities as the trendy hubs of Brick Lane are at your doorstep. The ground floor provides approximately 1,399 sq. ft of commercial space with rooms for offices and storage at your disposal. The unit is licence

Brick Lane, Shoreditch, London E1