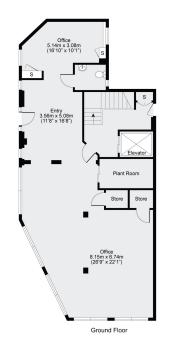

## Virtual Tour

This ground floor facility provides great commercial space in the trendy location of Quaker Street in E1. This wonderful location provides easy access to a range of many transport links, including Shoreditch High Street Station and Liverpool Street Station providing both Overground and Underground services. The location of the facility not only benefits from a range of transport options but also provides access to all local amenities as the trendy hubs of Brick Lane are at your doorstep. The ground floor provides approximately 1,399 sq. ft of commercial space with rooms for offices and storage at your disposal. The unit is licence

## Quaker Street, London E1 6SW

Approx. Gross Internal Area = 130.0sqm / 1399.3sqft

Disclaimer: Floorplan measurements are approximate and are for illustrative purposes only. While we do not doubt the floorplan accuracy and completeness, you or your advisors should conduct a careful, independent investigation of the property in respect of moneytary valuation.