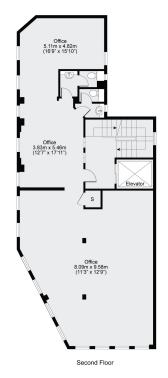

The second floor is fully carpeted and has two bathrooms and lift access. Suitable for offices, studios, gyms and galleries. The possibilities are endless in this wonderful location in the heart of Shoreditch. Call today for further information on this great space and to book your exclusive viewing slot.

## Quaker Street, London E1 6SW

Approx. Gross Internal Area = 142.0sgm / 1528.0sgft

Disclaimer: Floorplan measurements are approximate and are for illustrative purposes only. While we do not doubt the floorplan accuracy and completeness, you or your advisors should conduct a careful, independent investigation of the property in respect of moneytary valuation