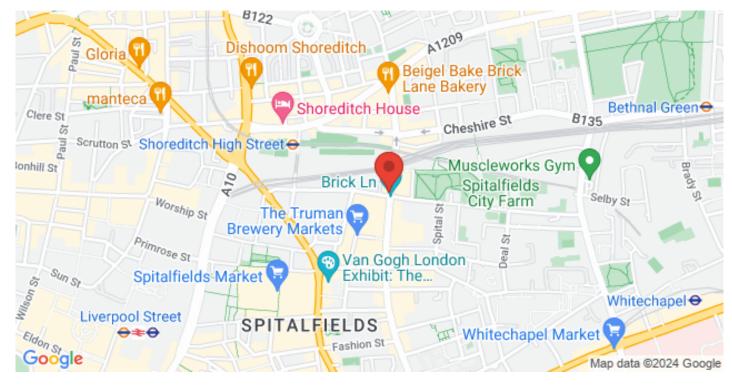

Spacious multipurpose second-floor class E licenced commercial space in E1. The location has great access to wonderful local amenities along the trendy Brick Lane and is within walking distance of Shoreditch High Street and Liverpool Street Stations providing you overground and underground transport links.