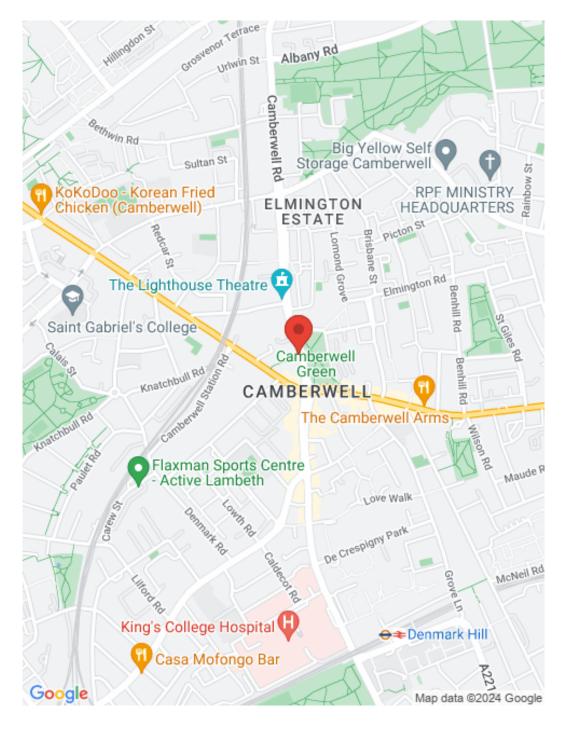

ESTATEOLOGY

Camberwell on the Green, London, SE5 HELP TO BUY! Guide Price- £435,000- £455,000

## Key features

Sophisticated city living has arrived in Camberwell. Stunning one bedroom apartment on the fourth floor boasting a total space of 570 Sqft. Located in the heart of South East England. Show flats available. Call now to arrange a viewing!