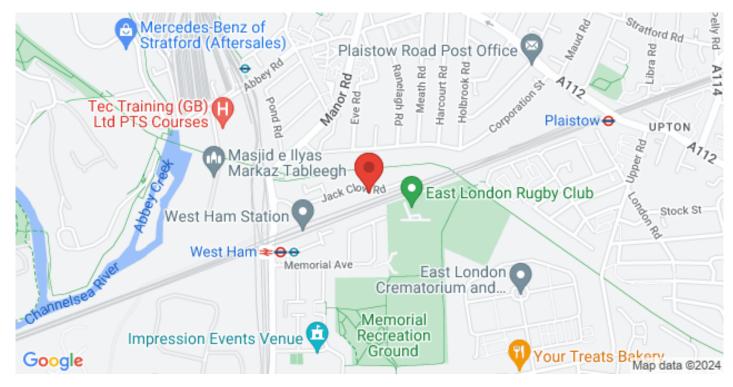

The property is a short walk from West Ham Station. Westfield Stratford City is also close by. The flat benefits from local amenities including The Queen Elizabeth Olympic Park, a variety of bars and restaurants, and numerous designer and high street shops. With excellent transport links, getting to the city will be easy with a variety of options including London Underground, the DLR and buses.

Available immediately. Call now to arrange an exclusive viewing slot.

Jack Clow Road, Stratford, London E15 Guide Price: £1,450 - £1,700 PCM