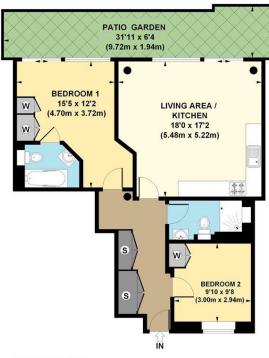

Guide Price: £2,500 - £2,900 PCM

WAREHOUSE CONVERSION!!! Located in a wonderful building keeping its period and charm, is this bright and airy two-bedroom - twobathroom warehouse conversion. This property is only moments away from the vibrant Aldgate and Whitechapel area. Presented in good decorative order throughout. The property offers an open plan living/kitchen area, an En-suite Master bedroom and a garden patio area. Further benefits are a separate three-piece shower room.

GROUND FLOOR GROSS INTERNAL FLOOR AREA 798 SQ FT / 74.1 SQ M