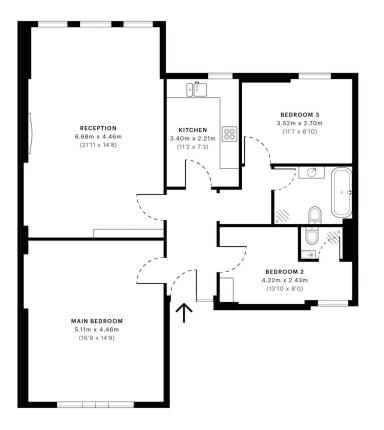

## Windsor Court, NW3

CAPTURE DATE 02/07/2021 LASER SCAN POINTS 1,844,448

GROSS INTERNAL AREA

95.02 sqm / 1022.79 sqft

Royal Institution of Chartered Surveyors' Property Measurement Standards. Plots and gardens are illustrative only and excluded from all area calculations

- Second Floor

IPMS 38 RESIDENTIAL 95.30 sgm / 1025.80 sgft IPMS 3C RESIDENTIAL 90.33 sqm / 972.30 sqft