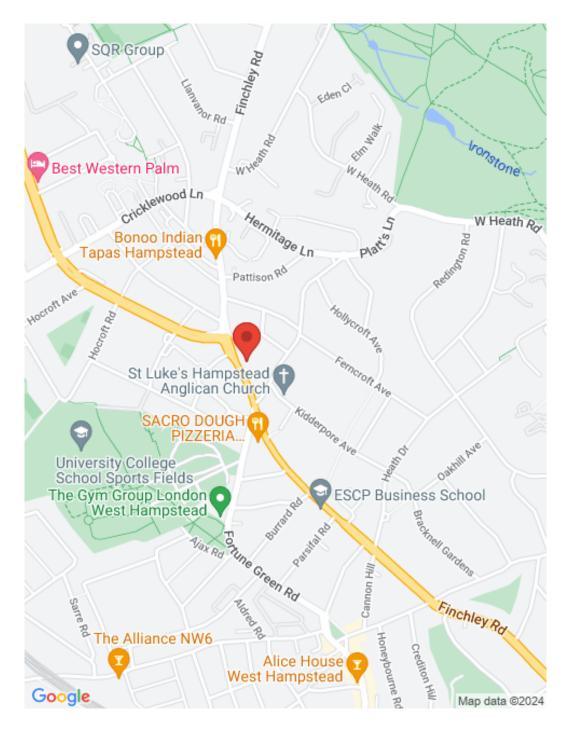

## Key features

A recently refurbished first-floor apartment in this charming period block. Located between Finchley Road and West Heath Road, providing easy access to the local schools, bars and restaurants, along with all the other amenities and transport links along Finchley Road. Call now to book your exclusive viewing slot.