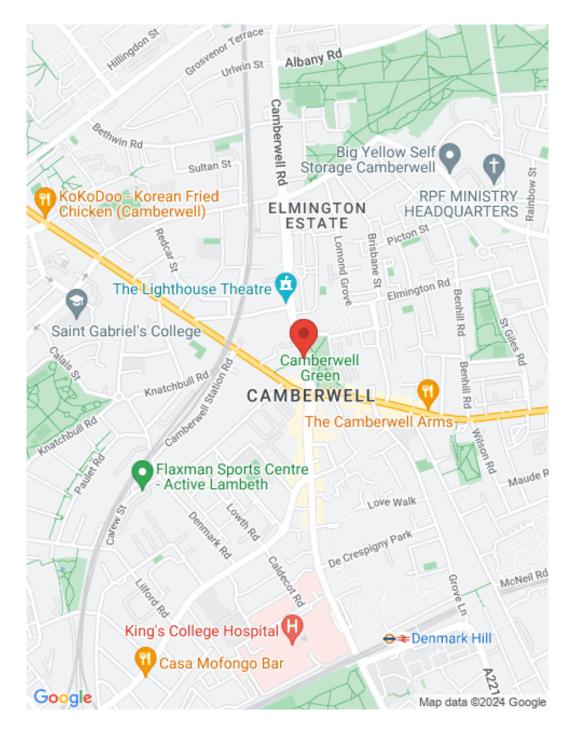

ESTATE OLOGY

Camberwell on the Green, London, SE5 HELP TO BUY! Guide Price £420,000- £440,000

## Key features

Sophisticated city living has arrived in Camberwell. Stunning one bedroom apartment on the fourth floor boasting a total space of 549 Sqft. Located in the heart of South East England. Show flats available. Call now to arrange a viewing!