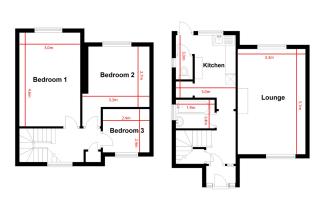

### Key features

- Three Bedroom Semi Detached House
- Off Street Parking for 2/3 cars
- Separate Fitted Kitchen
- Spacious Living Room
- Furnished
- Close to Amenities
- 135' Garden
- Barkingside Underground Station

#### Guide Price: £1250 - £1500 pcm

Bright and airy three bedroom semi detached house. Viewings can be arranged without delay for this property in Barkingside with side access to the rear garden. The property comes with its own drive and plenty of outdoor space, with a 135' garden. The garden is part lawned and part tiled, which is great for entertaining, with some fern bushes and potential space to add a herb garden or vegetable patch to the rear. The kitchen comes with all white goods and has access to the rear garden. There is off street parking for 2/3 cars and Barkingside station is just moments away. Crown Road is just moments from Fairlop Waters Country Park and close to local amenities, the property comes furnished and is available immediately. Call now to arrange your exclusive viewing slot.