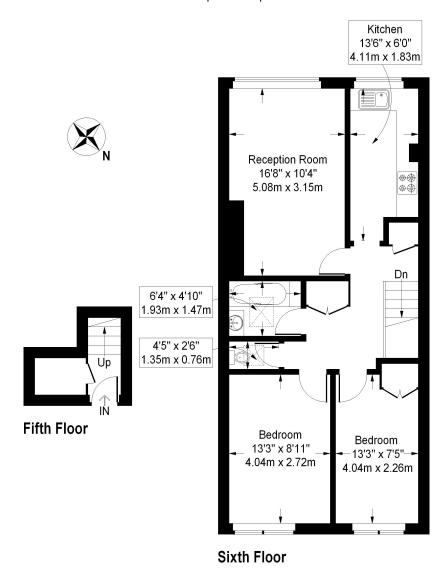

## **Corringham House**

Approximate Gross Internal Area 64.5 sq m / 694 sq ft

This plan is for layout guidance only. Not drawn to scale unless stated. Windows and door openings are approximate. Whilst every care is taken in the preparation of this plan, please check all dimensions, shapes and compass bearings before making any decisions reliant upon them. (ID259179)