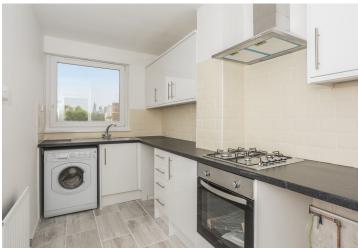

## Key features

Recently refurbished 2 double bedroom top floor flat with views of The Shard, Gherkin Building and Canary Wharf. Fully double glazed, with a newly fitted kitchen and bathroom this flat has an airy feel and an abundance of natural light. This flat would suit a first time buyer or an investor.

- Top Floor flat
- Recently refurbished
- 2 double bedrooms
- Spacious reception room
- 97 year lease
- Excellent transport links
- Close to local amenities
- Ex-local property