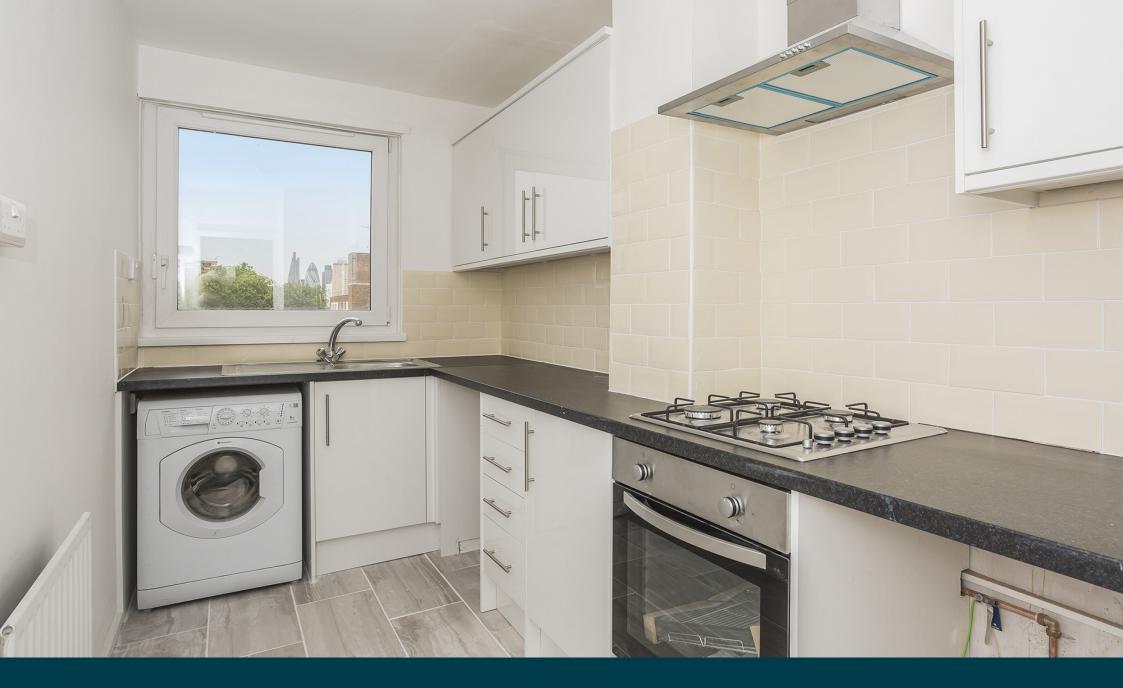

## Key features

Recently refurbished 2 double bedroom top floor flat with views of The Shard, Gherkin Building and Canary Wharf. Fully double glazed, with a newly fitted kitchen and bathroom this flat has an airy feel and an abundance of natural light. This flat would suit a first time buyer or an investor.

- Top Floor flat
- Recently refurbished
- 2 double bedrooms
- Spacious reception room
- 97 year lease
- Excellent transport links
- Close to local amenities
- Ex-local property