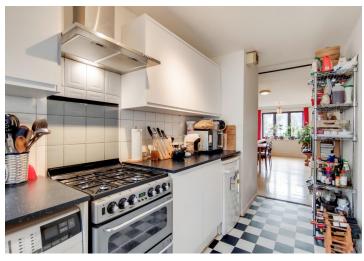

## Key features

Guide Price: £300,000 - £340,000 L/H. This spacious one-bedroom first floor flat comes with a semi-open plan kitchen which is great for entertaining, a parking space and benefits from excellent transport links into the City, West End and Canary Wharf. The property is also available with a shared ownership scheme at 60%, on a guide price of £180,000 - £204,000.

- Double Bedroom
- Bright Interiors
- Semi-Open Plan Kitchen
- Entertaining Space
- Stepney Green Station
- Bethnal Green Underground / Overground
- Private Parking
- Nearby Amenities

- **L** 020 3422 2333 **L** 020 3095 2333
- hello@estateology.com
- ♀ 25 Roman Road, Bethnal Green, London, E2 0HU
- 9 29th Floor, One Canada Square, Canary Wharf, London, E14 5DY