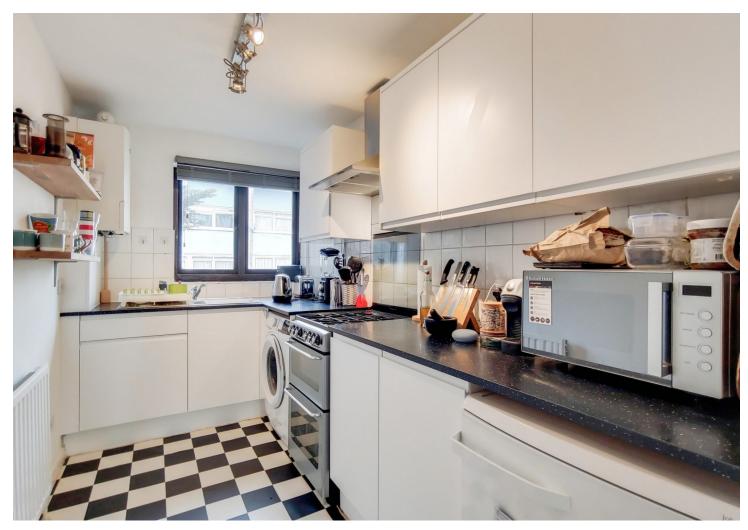

## Key features

Guide Price: £300,000 - £340,000 L/H. This spacious one-bedroom first floor flat comes with a semi-open plan kitchen which is great for entertaining, a parking space and benefits from excellent transport links into the City, West End and Canary Wharf. The property is also available with a shared ownership scheme at 60%, on a guide price of £180,000 - £204,000.

- Double Bedroom
- Bright Interiors
- Semi-Open Plan Kitchen
- Entertaining Space
- Stepney Green Station
- Bethnal Green Underground / Overground
- Private Parking
- Nearby Amenities

- **L** 020 3422 2333 **L** 020 3095 2333
- hello@estateology.com
- ♀ 25 Roman Road, Bethnal Green, London, E2 0HU
- 9 29th Floor, One Canada Square, Canary Wharf, London, E14 5DY