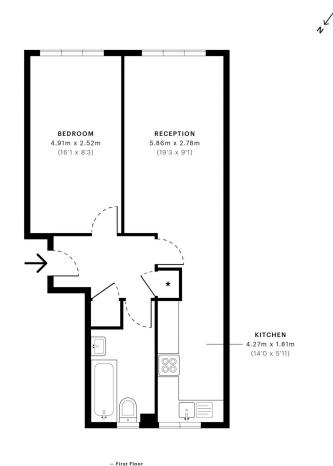

## Ashbee House, E2

CAPTURE DATE 04/02/2021 LASER SCAN POINTS 15,607,829

GROSS INTERNAL AREA

## 46.41 sqm / 499.55 sqft

RESTRICTED HEAD HEIGHT Limited use area under 1.5 m

Spec Verified floor plans are produced in accordance with Royal Institution of Chartered Surveyors 'Property Measurement Standards. Plots and gardens are illustrative only and excluded from all area calculations Due to rounding, numbers may not add up precisely. All measurements shown for the individual room lengths and widths IPMS 3B RESIDENTIAL 46.82 sqm / 503.97 sqft IPMS 3C RESIDENTIAL 45.64 sqm / 491.26 sqft

\*Excluded from measurements

PEC ID 601a9632a4b8610db787c289