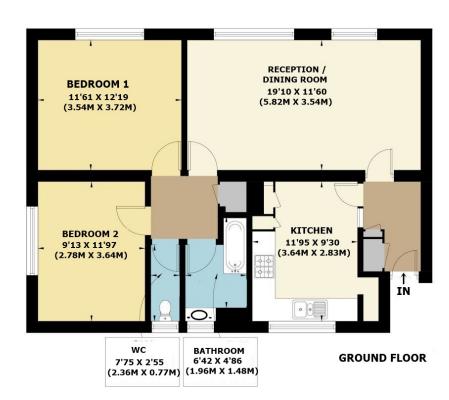

## Key features

Guide Price: £225,000 to £260,000 L/H This Top floor two-bed within this low rise block located within the heart of Chadwell Heath, local amenities, excellent schools and great transport links with Chadwell Heath Station (soon to be Crossrail) close by. Call now to book your exclusive viewing slot.

- Two Double Bedrooms
- Spacious Lounge
- Separate Fitted Kitchen
- Close to local amenities
- Excellent Transport Links
- Chadwell Heath Station (Soon to be Crossrail)
- Great Schools
- St Chads Park and Padnall Lake
- Outside Storage Space