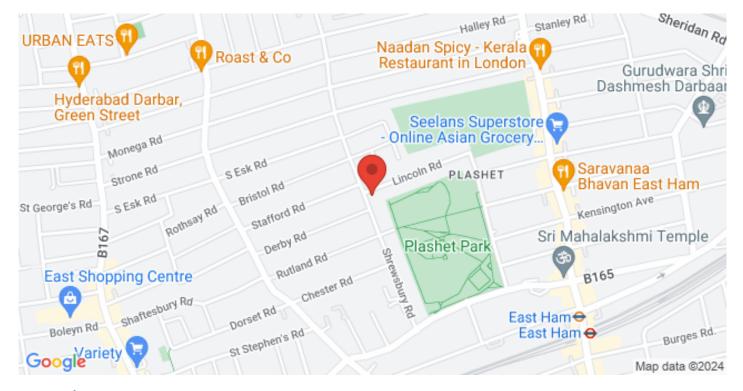

## Guide Price: £450 - £600 PCM.

Shrewsbury Road is situated in the heart of East London and within walking distance of East Ham and Upton Park tube stations. The bustling Green Street is moments away where there is no shortage of places to eat and plenty of local amenities. The property offers room shares within this 4 bed house. Modern shared 3 piece family bathroom, a 3 piece shower suite and a shared kitchen. Suitable for singles. Call now to arrange a viewing.

## I ⇒ 1 ⇒ 1 ⇒ 1 ↓ 1 Shrewsbury Road, Forest Gate, London E7