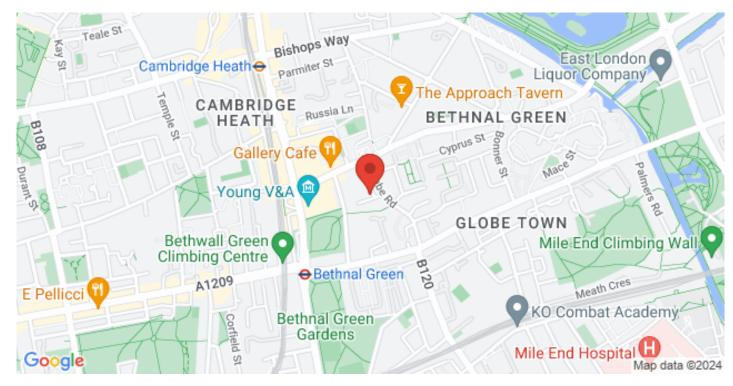

LOCATION, LOCATION, LOCATION! Recently-refurbished 1940'sbuilt one-bedroom first floor flat in one of Bethnal Green's most soughtafter residential roads with excellent transport links. Comes fully furnished with a balcony and fire feature. Available 18th July. Call us to arrange your exclusive viewing slot.

## <u>Virtual Tour</u>

Recently-refurbished one-bedroom first floor flat in Bethnal Green. The property consists of a bright and airy living room with a balcony, a dining table and a fire feature, a double bedroom with a range of storage facilities, a lovely, well-equipped kitchen and a three-piece bathroom. Merceron House is well placed for local bars, restaurants, and boutiques, whilst the vibrant and social hotspots of Shoreditch and Spitalfields are both easily accessible. There is an abundance of transport links, including Bethnal Green Underground Tube Station (Central Line) and several bus