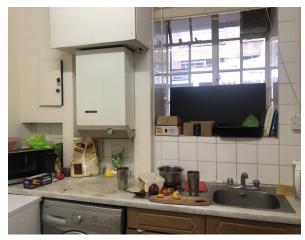

Call now to book your exclusive viewing slot.

Kitchen:

Tiled flooring throughout, range of eye and base level units, stainless steel sink with mixer tap, gas cooker and oven with extractor fan, and fridge/freezer.