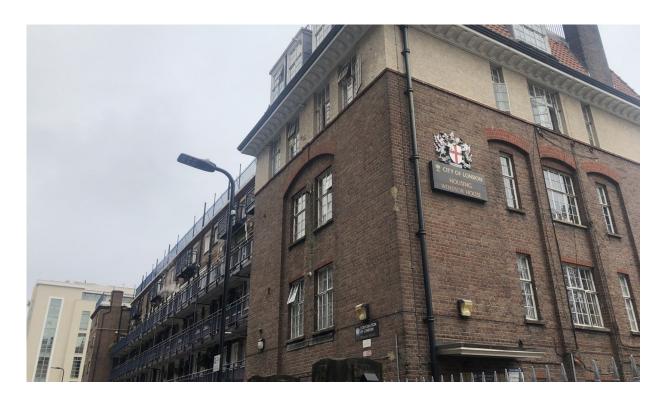

## Key features

- 1 Bedroom Flat
- 1920's Mansion Block
- Excellent Transport Links
- Close to local amenities
- Communal Garden
- Available from 6th December.

Guide Price: £1,200 - £1,450 PCM

A lovely 1 bedroom flat within a 1920's Mansion Block in Hoxton. Located within a quiet, residential location close to Hoxton, Shoreditch, and Angel. This one bedroom flat comprises of a reception, a separate fitted kitchen, 3 piece bathroom, and a spacious bedroom. The property is superbly located for quick access to the city of London through Angel, Old Street, and Essex Road stations.

Living:

Wood laminate flooring throughout, rear aspect double glazed led

Windsor House, Wenlock Road, Hoxton, London N1