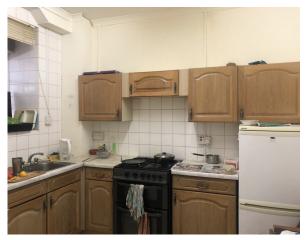

Call now to book your exclusive viewing slot.

Kitchen:

Tiled flooring throughout, range of eye and base level units, stainless steel sink with mixer tap, gas cooker and oven with extractor fan, and fridge/freezer.