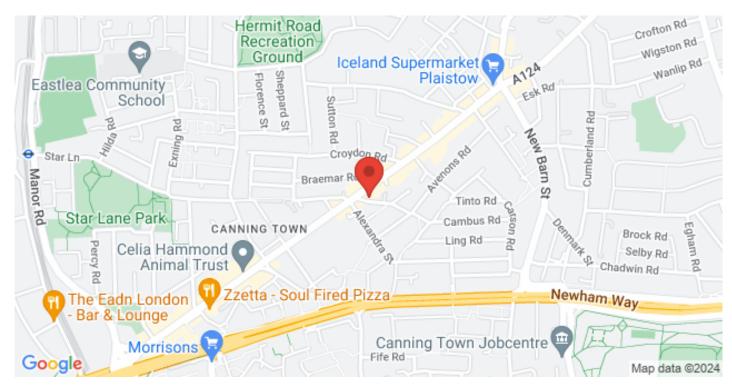

### Guide Price: £850 - £1,000 PCM

Recently upgraded Studio Flat within close proximity of Canning Town underground station and DLR as well as the A13, making it ideal for an easy commute to Canary Wharf and the City. Available furnished from 11th November, the Studio comprises a kitchen, separate 3 piece shower suite and living area. An internal inspection is highly recommended, call today to arrange a viewing. Hallway / Entrance

## E ESTATEOLOGY

Barking Rd, Plaistow, London E13 Guide Price: £850 - £1,000 PCM

■ 1 ₩ 1 ♣ 1 ♥ 1 Barking Rd, Plaistow, London E13