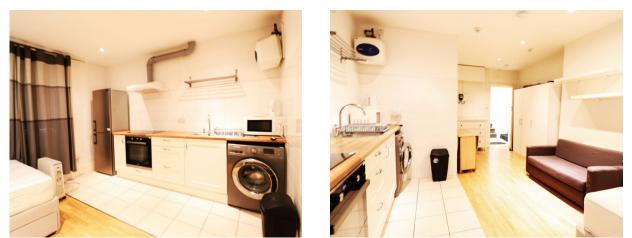

#### Kitchen

Recently upgraded modern appliances. Range of ground and eye level units, integrated electric hob and oven, part tiled walls, sink with mixer taps, freestanding washing machine and refrigerator.

Studio / Living Area 10'11 v 0'07