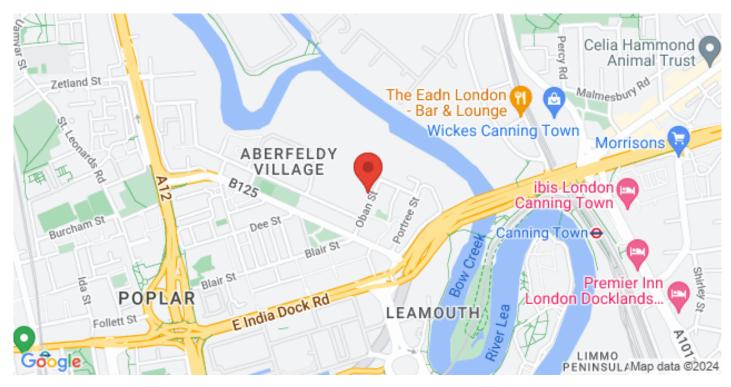

## Guide Price: £650 - £800 PCM

Ideal for couples or singles!!! Well situated for Canning Town DLR with easy access to the City and West end, also with the A13 and A12 being easily accessible. This property is walking distance from a host of local convenience stores, restaurants and bars.