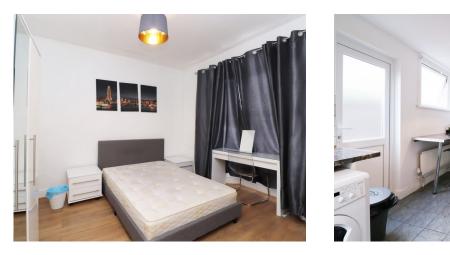

Double bedroom, furnished with a three door wardrobe, bedside tables, a desk and a chair. Front aspect double - glazed bay window. The fully tiled en suite shower room has a shower enclosure, wash basin and low level WC. Available immediately.

Bedroom: 10'96 x 11'03 (3.05m x 3.35m)

Double had laminate flooring bay windows bedside tables dask and

E ESTATEOLOGY

Oban Street, Poplar, London, E14 Guide Price: £650 - £800 PCM

I ➡ 1 ➡ 1 ➡ 1 ➡ 1 ➡ 1
Oban Street, Poplar, London, E14