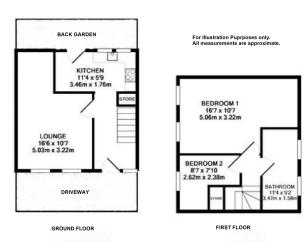

## Key features

- Three Bedrooms
- NO LOUNGE
- Fitted Kitchen
- 3 Piece Bathroom
- Mile End Park
- Private Garden
- Parking for 2 Cars
- Stepney Green Station
- Whitechapel Station
- Available 5th July

Guide Price: £1,950 - £2,200 PCM

Three bedroom (NO LOUNGE) semi-detached house positioned within a cul de sac, located moments from Stepney Green Underground Station and Whitechapel Station.

Recently refurbished and presented in a very good decorative order throughout. The property comprises generously proportioned bedrooms, modern fitted kitchen and a three piece family bathroom. Further benefits include private driveway big enough to accommodate 2 cars and private rear garden.