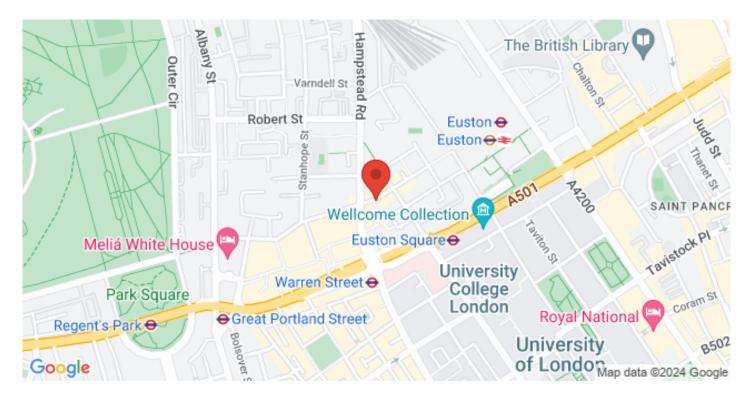

Guide Price: £2,500 - £2,900 PCM

Spacious three-bedroom first floor flat situated in Drummond Street and conveniently located moments from Euston and Euston Square Stations. Easy access to open green spaces of Regent's Park and The London Zoo, as well as a short walk away from local restaurants, bars and shops this area has to offer.