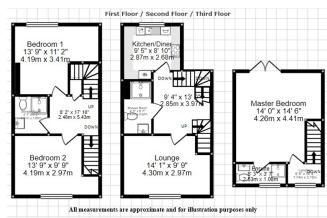

Guide Price: £2.250 - £2.550 PCM.

Stunning three bedroom split-level flat in the heart of Bethnal Green, boasting a spacious lounge, luxury fitted kitchen large enough to dine in, 2 three piece shower suites as well en-suite to master bedroom, double glazed windows and wood laminate flooring throughout.