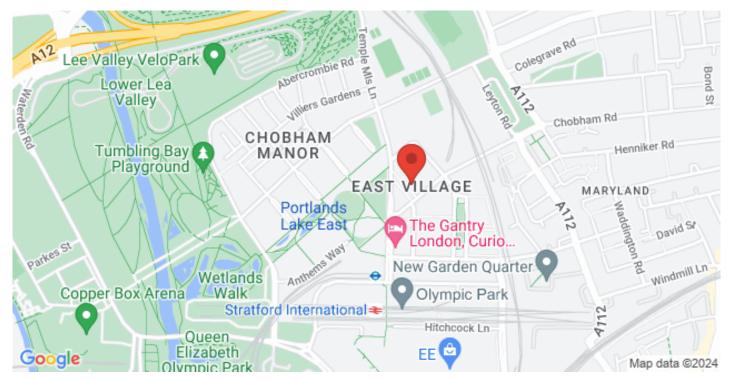

Victory Plaza is located in the heart of Stratford Village close to Stratford International stations as well as a plethora of bars, restaurants and shopping facilities. Fully furnished modern apartment with a bright openplan kitchen/reception accompanied by a spacious one bedroom, one bathroom and a private balcony with panoramic views of the surrounding area. Early viewing highly recommended, call now to arrange your exclusive viewing slot.

#### Guide Price: £1,700 - £1,900 PCM

Sought-after Victory Plaza development, located in the heart of Stratford Village with its variety of amenities. The development is located only moments from Stratford International rail and DLR stations, providing a high standard of living with fast, simple access into Stratford, Liverpool Street, Canary Wharf and Central London.