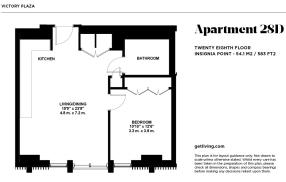

The bright fully fitted open-plan kitchen/reception is complemented by a double bedroom a modern bathroom and a balcony providing fantastic

E ESTATEOLOGY