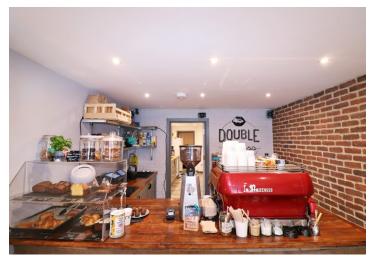

## Key features

Great opportunity to acquire this A1 commercial lease, available immediately, in a popular location close to a host of transport links and amenities of Bethnal Green, Brick Lane and Shoreditch. Call today for further information on this super cool, shoreditch retro vibe coffee shop and book your exclusive viewing slot.

- Available Immediately
- Premium £22,500 £27,500
- No Business Rates
- Contemporary Finish
- 20 Year Lease / A1
- Close To Transport Links & Amenities