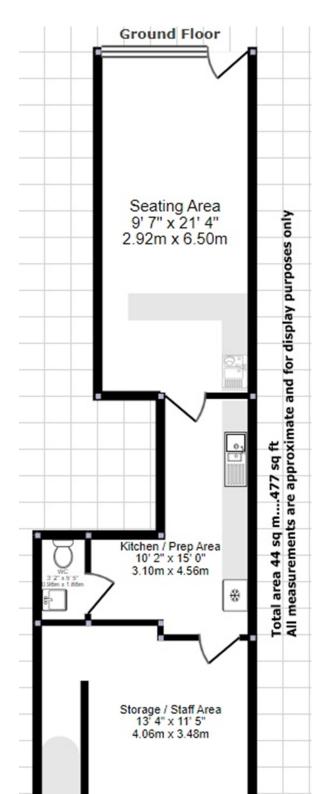

Bethnal Green Road, Bethnal Green, London, E2

Guide Price: £22,500 - £27,500 L/H

## Key features

Great opportunity to acquire this A1 commercial lease, available immediately, in a popular location close to a host of transport links and amenities of Bethnal Green, Brick Lane and Shoreditch. Call today for further information on this super cool, shoreditch retro vibe coffee shop and book your exclusive viewing slot.

- Available Immediately
- Premium £22,500 £27,500
- No Business Rates
- Contemporary Finish
- 20 Year Lease / A1
- Close To Transport Links & Amenities