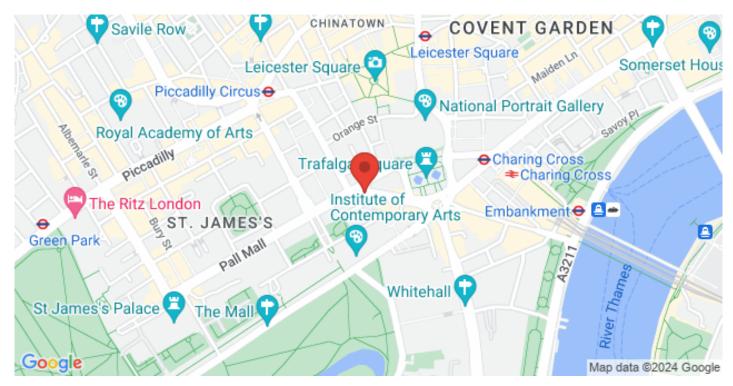

Great opportunity to acquire a whole floor of serviced office in one of London's most prestigious locations. Recently refurbished business centre within this Grade II listed Edwardian building located in the heart of Trafalgar Square. Luxury fittings throughout offering all that a modern office requires, set in this charming building. Excellent transport links with Piccadilly Circus and Charing Cross tube within walking distance. Call now to arrange your exclusive viewing slot.

Dall Mall Works offers excellent transport links with Charing Cross and

APPROX. GROSS INTERNAL FLOOR AREA 1825 SQ FT / 170 S

Pall Mall Works, Cockspur Street, St James's, London SW1Y