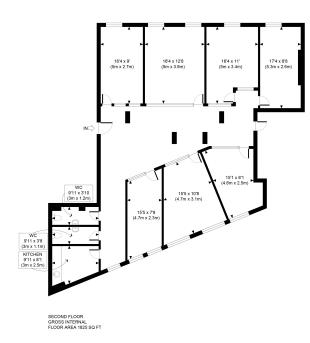

Guide Price: £180,000 - £210,000 PA

Rent direct from the landlord. Opportunity to secure full floor space on the 2nd floor, arranged across 1,825 sq ft with 8 private internal offices and 24 desks and chairs along with side cabinets provided. Top floor events room ideal for conferences and large meetings at additional cost. Limited offers may apply, call for further details. Each party to bear their own legal costs. Service charge and business rates apply.

Dall Mall Works offers excellent transport links with Charing Cross and

APPROX. GROSS INTERNAL FLOOR AREA 1825 SQ FT / 170 S

Pall Mall Works, Cockspur Street, St James's, London SW1Y