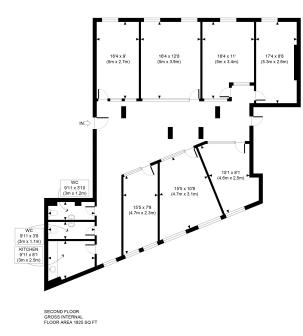

Limited offers may apply, call for further details. Each party to bear their own legal costs.

Opportunity to secure full floor spaces available too. Top floor events

APPROX. GROSS INTERNAL FLOOR AREA 1825 SQ FT / 170 S