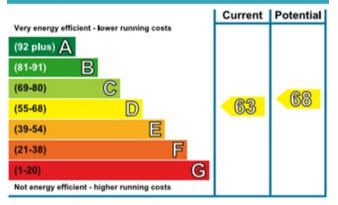

ities

#### Guide Price - £1,575 - £1,850 PCM

Situated in the heart of Islington is this bright and spacious 2 bedroom flat. The kitchen is big enough to dine in and has a built-in oven and hob in addition to other free-standing appliances. Two double bedrooms great for couples and sharers, 3 piece bathroom suite and parking space for 1 car. The property is furnished and is available immediately. Call us now to arrange your exclusive viewing slot.

### Kitchen / Living Area:

Laminate flooring and part tiled walls. Sink mixer tap and drainer, built in oven and hob, various base and eye level units, free standing washing machine and fridge freezer. Dising table and 4 chairs. Double clazed

# Camden Road, Islington, London N7 Guide Price: £1,575 - £1,850



## **Energy Efficiency Rating**



# □ 2 ≥ 1 ♀ 1 ≥ 1 Camden Road, Islington, London N7

## **C** 020 3422 2333 **C** 020 3422 2333

- ☑ hello@estateology.com
- ♀ 25 Roman Road, Bethnal Green, London, E2 0HU
- ♀ 29th Floor, One Canada Square, Canary Wharf, London, E14 5DY

© 2024 Estateology Company registration no. 9628198. Registered office: 555-557 Cranbrook Road, Gants Hill, Ilford, Essex, IG2 6HE

We have prepared these property particulars as a general guide to a broad description of the property. They are not intended to constitute part of an offer or contract. We have not carried out a structual survery and the services, appliances and specific fittings have not been tested. All photographs, measurements, floorplans and distances referred to are given as a guide only and should not be relied upon for the purchase o