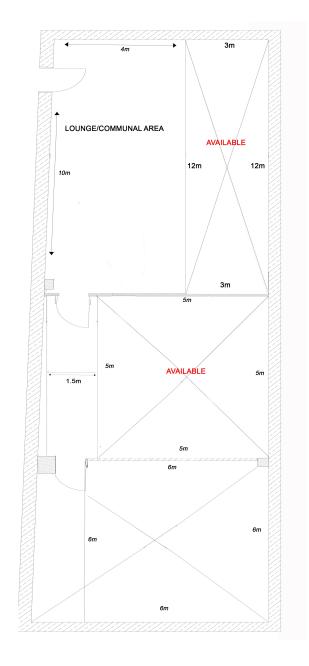

## Key features

- High Vaulted Ceiling
- Recording / Painting studio
- Art Gallery
- Quirky Space
- 400 Sq Feet
- River Lee
- Hackney Wick Station (Overground)
- Stratford nternational / DLR
- Close to Amenities
- Excellent transport links

Double height ceiling making the space feel airy and bright, it has good access to local amenities, within walking distance to Hackney Wick, Stratford International and DLR stations. This premises would suit a number of businesses. Offered on a short/long contract, business rate at