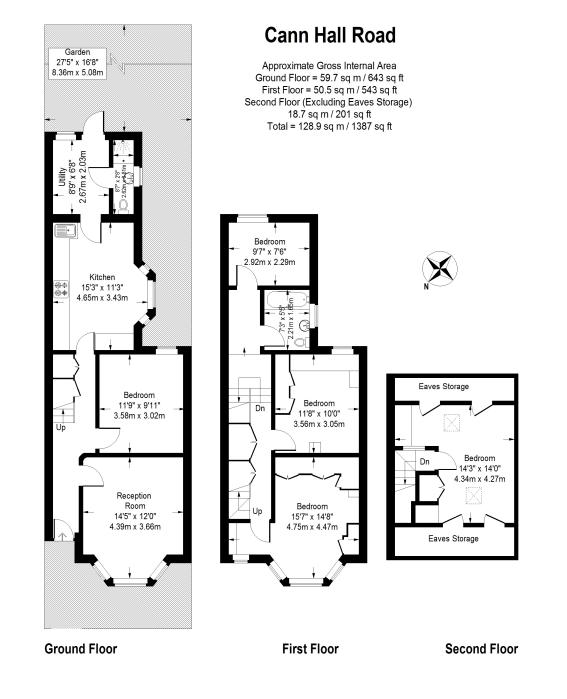

- 4 double bedrooms
- 2 reception rooms
- Large kitchen
- Utility room
- Wanstead Flats
- Westfield shopping centre

This plan is for layout guidance only. Not drawn to scale unless stated. Windows and door openings are approximate. Whilst every care is taken in the preparation of this plan, please check all dimensions, shapes and compass bearings before making any decisions reliant upon them. (ID223784)