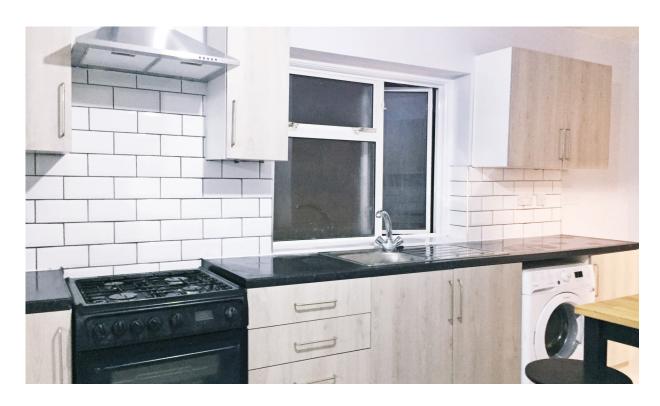

Hallway / Entrance

Carpeted Throughout

Kitchen / Diner 15'34 x 10'79

Modern kitchen with base and eye level unit, tiled flooring, part tiled walls, laminate workton free-standing cooker with extractor part tiled walls