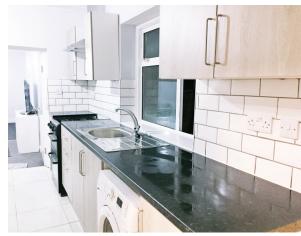

Hallway / Entrance

Carpeted Throughout

Kitchen / Diner 15'34 x 10'79

Modern kitchen with base and eye level unit, tiled flooring, part tiled walls, laminate workton free-standing cooker with extractor part tiled walls