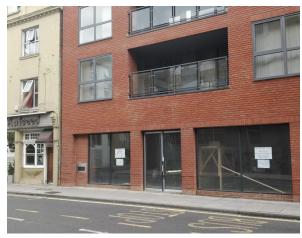

Well presented mixed use retail / office space within the Clifton Canary Trade Centre, which comprises of 600 sq ft and own WC. Ideally located moments from the fantastic selection of shops, bars and restaurants in Canary Wharf. Early viewing highly recommended.

Well designed and located in the heart of the Canary Wharf is this mix use premises boasts 600 sq ft of space across the ground level. Suitable for a variety of commercial use and office use with a workable layout which can be separated to suit the tenant's needs and is ideally situated to local amenities and Docklands Railway lines.