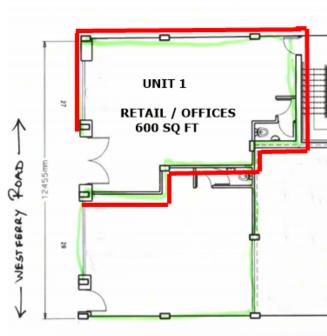

Well presented mixed use retail / office space within the Clifton Canary Trade Centre, which comprises of 600 sq ft and own WC. Ideally located moments from the fantastic selection of shops, bars and restaurants in Canary Wharf. Early viewing highly recommended.

## Key features

- Mixed use premises
- 600 sq ft
- Retail / Office Use
- Ground floor
- Heart of Canary Wharf
- Excellent Transport Links
- Close to amenities
- Low level flush WC, Wash Basin

Guide Price £26,000 - £28,000 PA. Fees Apply

Well designed and located in the heart of the Canary Wharf is this mix use premises boasts 600 sq ft of space across the ground level. Suitable for a variety of commercial use and office use with a workable layout which can be separated to suit the tenant's needs and is ideally situated to local amenities and Docklands Railway lines.