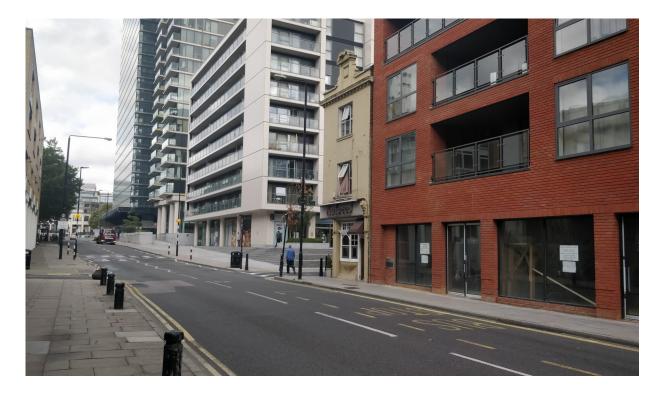

Well presented mixed use retail / office space within the Clifton Canary Trade Centre, which comprises of 600 sq ft and own WC. Ideally located moments from the fantastic selection of shops, bars and restaurants in Canary Wharf. Early viewing highly recommended.

Well designed and located in the heart of the Canary Wharf is this mix use premises boasts 600 sq ft of space across the ground level. Suitable for a variety of commercial use and office use with a workable layout which can be separated to suit the tenant's needs and is ideally situated to local amenities and Docklands Railway lines.

With the surge in residential developments and ongoing expansion of the area. The Clifton Canary Trade Centre is well placed for commercial and office use. Being in the heart of the Canary Wharf hub, the area features a wealth of luxury retail centres, prestigious health clubs, high end hotels, bars and restaurants and with future plans to build the tallest building project in Europe around the corner which will create a stream of hustle and bustle in the area.