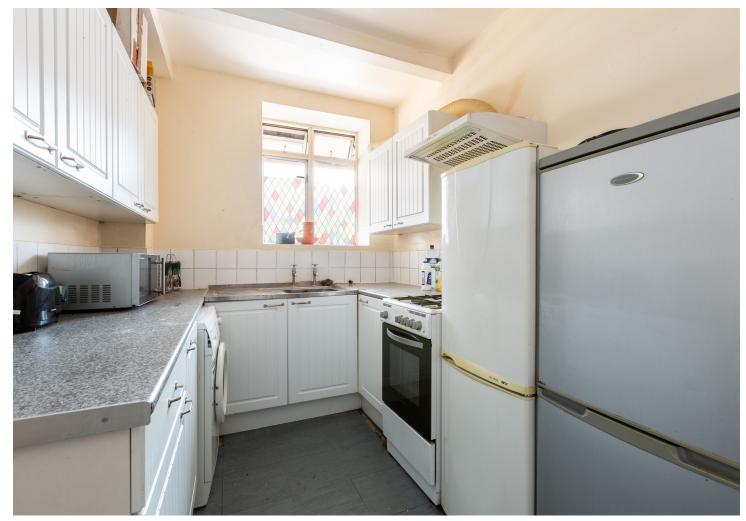

## Key features

Three bedroom flat with host of features including laminate wood flooring throughout, modern fitted kitchen, three piece family bathroom, located within easy reach of Westferry and Limehouse DLR and Canary Wharf. Call now to arrange a viewing.