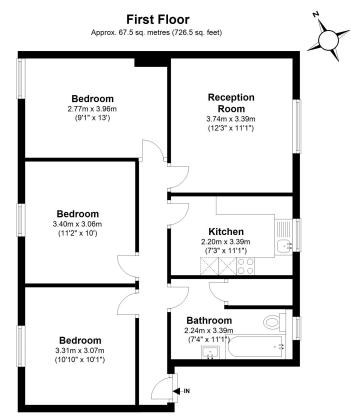

Total area: approx. 67.5 sq. metres (726.5 sq. feet)

While we do not doubt the floor plans accuracy, we make no guarantee, warranty or representation as to the accuracy and completeness of the floor plan. You or your advisors should conduct a careful, independent investigation of the property to determine to your satisfaction as to the suitability of the property for your space requirements.