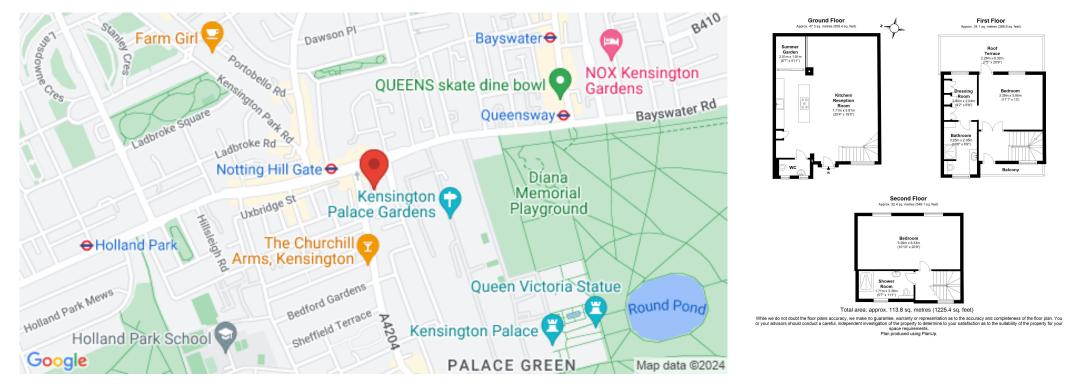

LONG LET: Guide Price £6,066 - £7,800 PCM Full Description: A stunning two bedroom mews house occupying approximately 1,225 sq ft arranged over 3 floors is available for long term let, 5 -10 years lease with upfront payments. This truly fantastic two bedroom house with two bathrooms and private roof terrace comes with an entertaining open plan fully fitted kitchen / reception room, with a summer garden, climate control air conditioner and separate WC on the ground floor. The first floor comprises of a master bedroom with a private dressing area leading onto an ensuite 3 piece shower room with doors leading out to the roof terrace from the bedroom and further benefits from a front aspect balcony, underfloor besting and air conditioner. The second floor