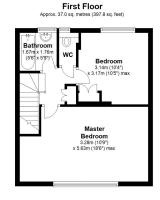

#### **Energy Efficiency Rating**

Total area: approx. 114.3 sq. metres (1229.9 sq. feet)

While we do not doubt the floor plans accuracy, we make no guarantee, warranty or representation as to the accuracy and completeness of the floor plan. You or your advisors should conduct a careful, independent investigation of the property to determine to your satisfaction as to the suitability of the property for your space requirements. Plan produced using PlanUp.