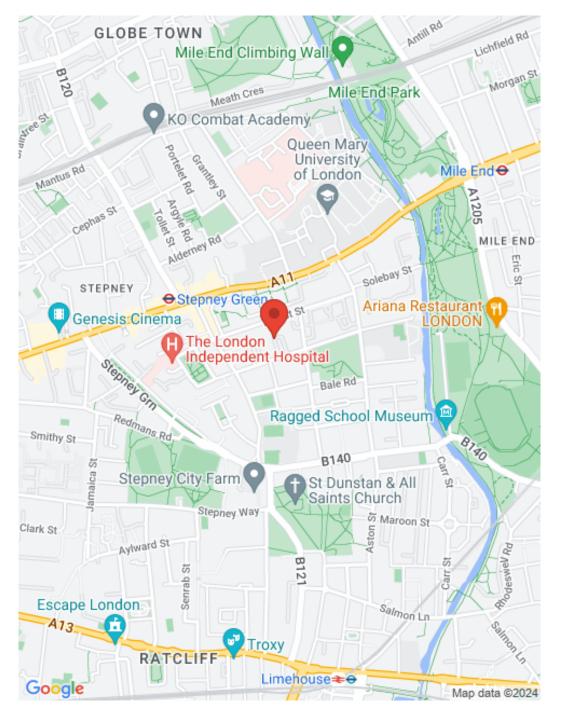

### Key features

IT'S THE LOCATION THAT YOU HAVE BEEN LOOKING FOR! Available is this end of terrace house with four double bedrooms with a large kitchen diner, private rear garden with excellent transport links to the city and Canary Wharf. Located close to Mile End and Stepney Green tube stations in addition to Queen Mary University and Mile End park. Call now to arrange a viewing.