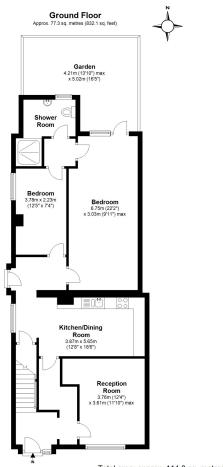

#### **Energy Efficiency Rating**

Total area: approx. 114.3 sq. metres (1229.9 sq. feet)

While we do not doubt the floor plans accuracy, we make no guarantee, warranty or representation as to the accuracy and completeness of the floor plan. You or your advisors should conduct a careful, independent investigation of the property to determine to your satisfaction as to the suitability of the property for your space requirements. Plan produced using PlanUp.