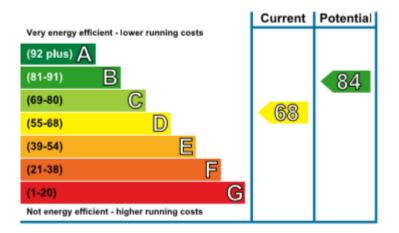

#### **Energy Efficiency Rating**

Total area: approx. 114.3 sq. metres (1229.9 sq. feet)

While we do not doubt the floor plans accuracy, we make no guarantee, warranty or representation as to the accuracy and completeness of the floor plan. You or your advisors should conduct a careful, independent investigation of the property to determine to your satisfaction as to the suitability of the property for your space requirements. Plan produced using PlanUp.