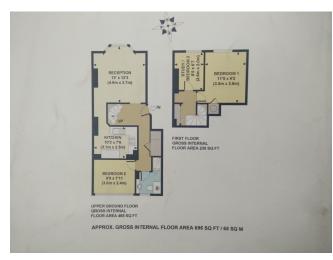

Guide price£1500 to £1600 PCM.

This stunning flat is oozing with charm and character, sash windows within the bay with the original shutters in the reception room, cast iron fireplace with marble surround makes this the ideal focal point. Two double bedroom and a study with plenty of storage space throughout.

Cast iron spiral staircase leads onto the second floor.

Neutral decor throughout and high ceilings makes this flat light airy and bright . Bow road tube and DLR moments away along with Mile End station. Victoria Park and all the recreational facilities within walking distance. You won't want to miss out on this flat call now and arrange an exclusive viewing!

Reception 12'3 x 13'32

Ray window cast iron fire place marble surround

×

Tomlins Grove, London E3

- **L** 020 3422 2333 **L** 020 3422 2333
- ♀ 25 Roman Road, Bethnal Green, London, E2 0HU
- **♀** 29th Floor, One Canada Square, Canary Wharf, London, E14 5DY