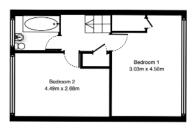

GROUND FLOOR

FIRST FLOOR

The Approx. Total Gross Internal Floor Area: 76.61 metres square