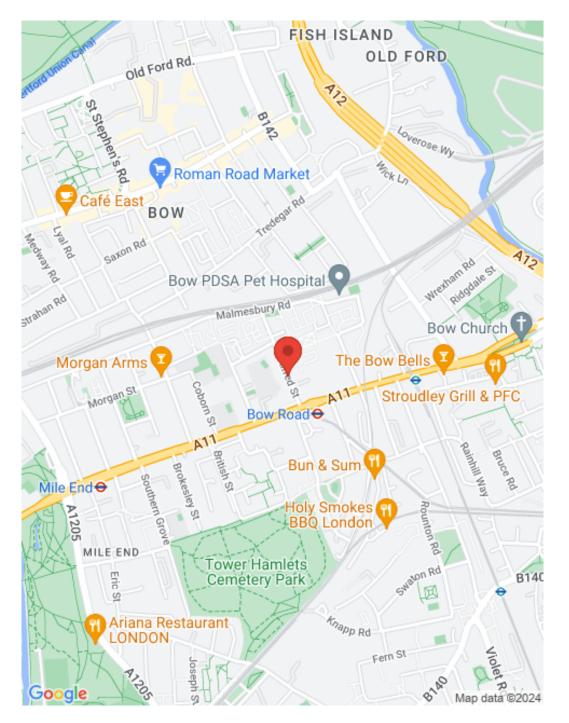

## Key features

Ideally located moments from Bow Road and Bow Church stations, is this lovely two bedroom mid terrace freehold house which comes with a bright conservatory opening onto a private back garden. Call now to arrange a viewing.