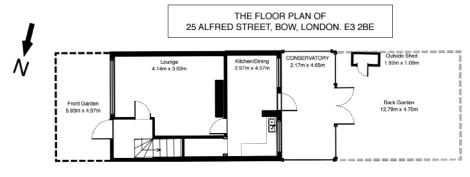

GROUND FLOOR

FIRST FLOOR

The Approx. Total Gross Internal Floor Area: 76.61 metres square