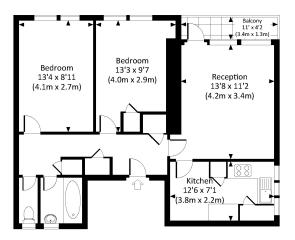

## PACKENHAM HS

Approx. gross internal area 645 Sq.Ft. / 59.98 Sq.M.

## FOURTH FLOOR

Whilst every attempt has been made to ensure the accuracy of the floor plan shown, all measurements, positioning, fixtures, fittings and any other data shown are an approximate interpretation for illustrative purposes only and are not to scale. No responsibility is taken for any error, omission, miss-statement or use of data show