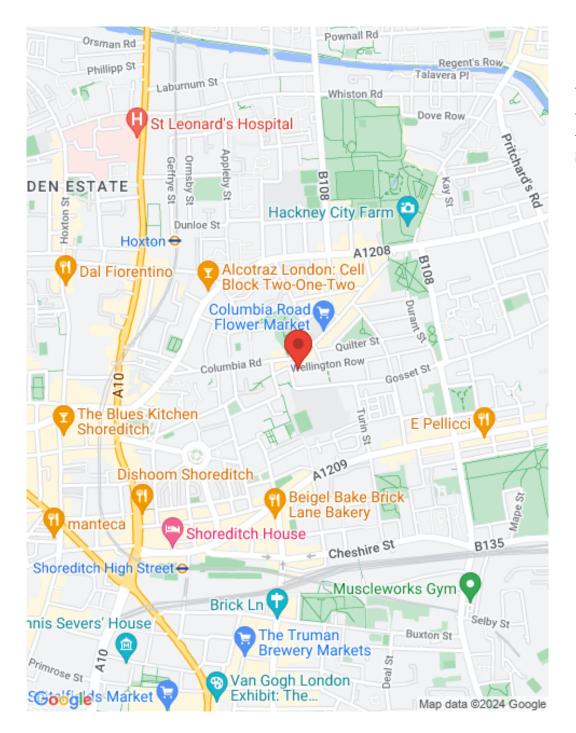

ESTATEOLOGY

Pakenham House, Wellington Row, London, E2

Guide Price: £400,000 - £440,000

## Key features

Two bedroom flat available close to the trendy Columbia road and Shoreditch triangle. It features a fitted kitchen large enough to dine in. Double glazed windows, wood laminate flooring throughout. With easy access to the city, it would suit a professional couple or an investor. Call us now to book a viewing.