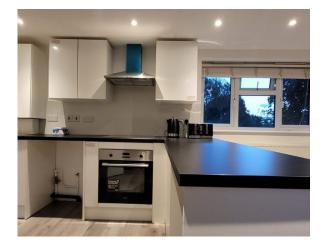

#### Guide Price: £2250 - £2750 PCM.

Newly renovated four-bedroom flat located in Edmonton that comes with off street parking, two bathrooms and a well-equipped kitchen. There are many local amenities close to this property from shops, restaurants and excellent transport links. Edmonton Green is within walking distance to this flat which you can board the Overground Line taking you to Central London in 20 minutes.