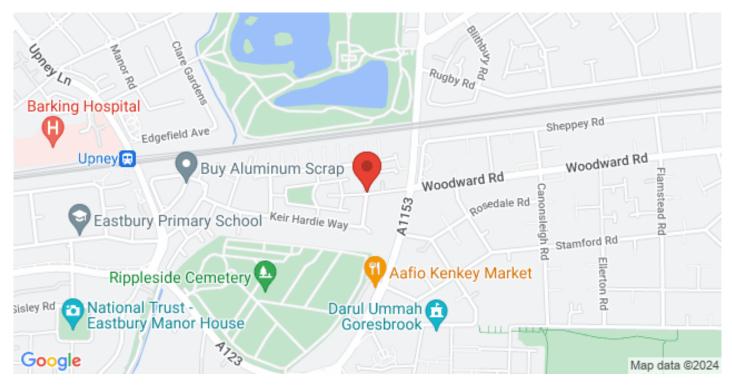

Guide Price: £1700 - £2100 PCM Lovely 2 bedroom property located in the heart of Barking. This property comes with a lounge, a well equipped kitchen, a 3 piece bathroom and 2 double bedrooms. There are many amenities available close to the property from restaurants. Shops and recreational areas as well as excellent transport links. Mayesbrook park is very close to this property and Upney and Barking station is within walking distance to this property providing an easy access to Central London. Available Immediately, Call now to arrange your exclusive viewing slot.

## E ESTATEOLOGY

Keir Hardie Way, Barking, London, IG11 Guide Price: £1700 - £2100 PCM

🛏 2 👾 1

### ⊨ 2 ¥1 ⇔1 ¥1 Keir Hardie Way, Barking, London, IG11