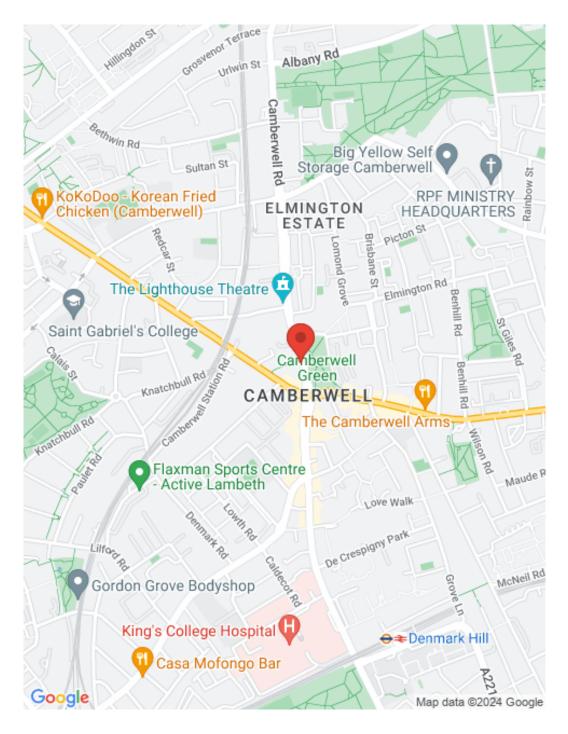

ESTATE OLOGY

Camberwell on the Green, London, SE5 HELP TO BUY! Guide Price- £445,000- £470,000

## Key features

Sophisticated city living has arrived in Camberwell. Stunning one bedroom apartment on the fourth floor boasting a total space of 603 Sqft. Located in the heart of South East England. Show flats available. Call now to arrange a viewing!