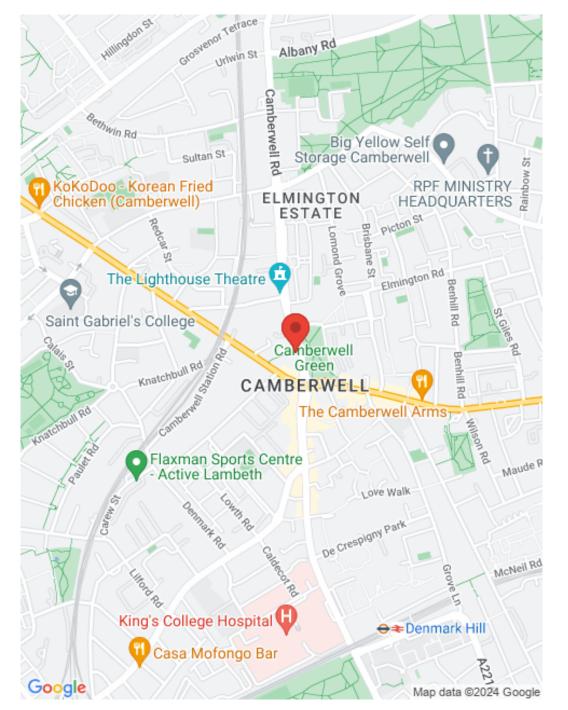

## E ESTATEOLOGY

Camberwell on the Green, London, SE5 HELP TO BUY! Guide Price - £420,000 - £445,000

🛏 1 👾 1

## Key features

Sophisticated city living has arrived in Camberwell. Stunning one bedroom apartment on the second floor boasting a total space of 570 Sqft. Located in the heart of South East England. Show flats available. Call now to arrange a viewing!