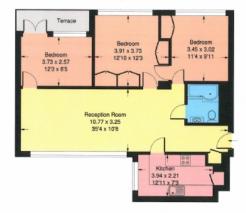

#### The Cedars, W13

Approx. Gross Internal Area 85.1 sq m / 916 sq ft

Third Floor

Vhilst every attempt has been made to ensure the accuracy of the floor plan, measurements are approximate and not to scale No guarantee is given on the total square footage of the property quoted on the plan. Figures given are tor guidance. Plan is for illustration purposes only.