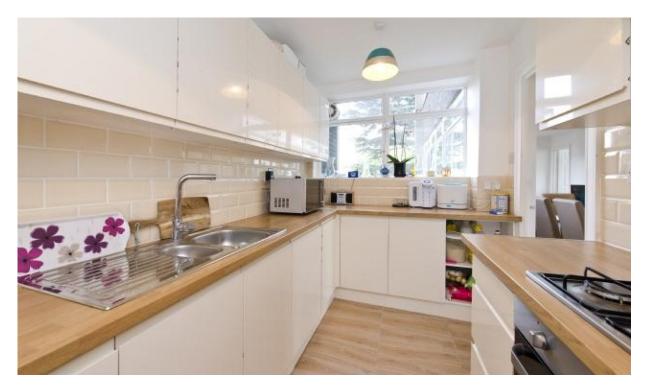

This modern three bedroom third floor flat has been newly refurbished. Finished to an excellent standard, it features stunning views over West London. The property allows for an abundance of light and has an airy feel with a spacious reception. The modern kitchen features an integrated gas cooker with several built-in appliances. This private green estate is furnished with underfloor heating, newly fitted kitchen and bathroom. With just a 10 minute walk from Ealing Broadway Station.