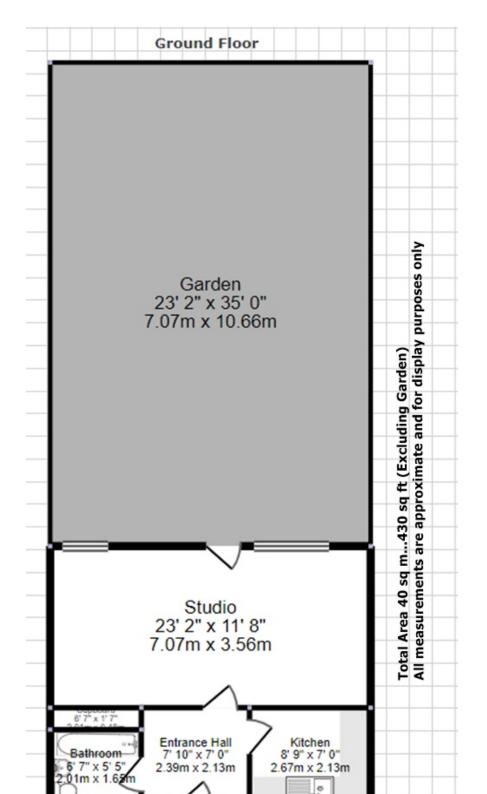

## Key features

A STUDIO WITH A GARDEN !!! Ideal for working professionals looking for a short commute to Canary Wharf, Stratford and The City. Host of amenities in the nearby famous Chrisp Street market, walking distance to All Saints and Poplar DLR. This Studio flat offers bright interiors and a spacious living area with a separate three piece bathroom suite and separate fitted kitchen. call to arrange your exclusive viewing slot.

- Studio Flat / 40 Sq m
- Separate 3 Piece Suite
- Separate Kitchen
- Close to Amenities
- Private Garden
- All Saints/Poplar DLR