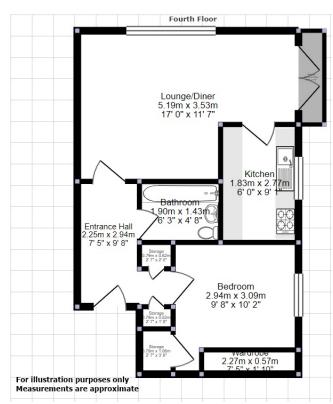

## Key features

- Available Immediately
- Wembley Park Station
- Wembley Stadium
- London Designer Outlet
- Furnished
- Private Balcony

Guide Price: £1,050 - £1,250 PCM

Modern, bright and airy one bedroom flat on the fourth floor of a secure residential block.

Located a short walk from Wembley Park station and close to all the amenities of Forty Lane. Views of Wembley Stadium from private balcony and the London Designer Outlet centre with its many shops and restaurants are also a short walk away.

Recently modernised and presented in a very good decorative order, neutral decor and laminate flooring throughout. This furnished property is ideal for commuters to the City and the surrounding areas.

Available now, Call now to arrange your exclusive viewing slot.

Entrance:

Fully laminate flooring, storage cupboards, single radiator, various power

Harvey House, Havenwood, Wembley HA9