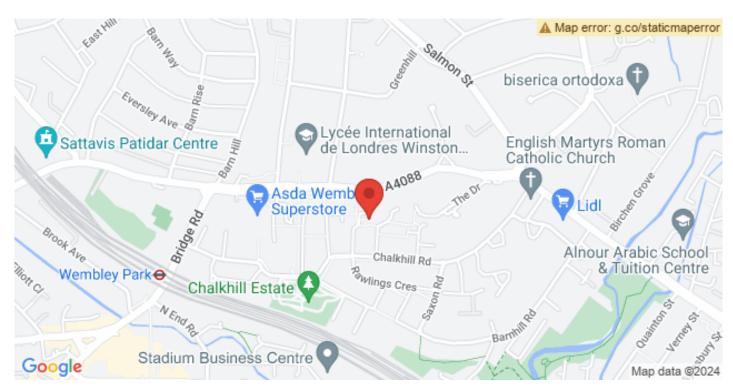

Recently modernised and well presented one bedroom flat is ideally located near Wembley Park Station, offering easy commute into central London and surrounding areas. Wembley stadium, Forty Lane amenities and shops, bars and restaurants of London Designer Outlet can be found nearby.

Located a short walk from Wembley Park station and close to all the amenities of Forty Lane. Views of Wembley Stadium from private balcony and the London Designer Outlet centre with its many shops and restaurants are also a short walk away.