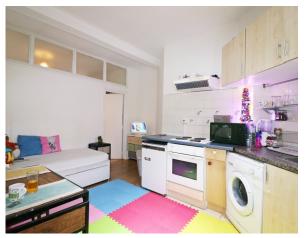

LOCATION, LOCATION, LOCATION - Excellent transport links to the City / West End and Canary Wharf, benefiting from open-plan kitchen/living area and an open-plan shower cubicle. Neutral decor, double glazed with wood laminate and tiled flooring throughout. Some bills included except council tax and electricity. Call us now to reserve your exclusive viewing slot.

## Guide Price £1,100 to £1,350 PCM

This well presented one bedroom flat is situated in a sought after location offering easy access to Canary Wharf, the City and beyond, benefits from open-plan kitchen/living area and an open-plan shower cubicle. Neutral decor, double glazed with wood laminate and tiled flooring throughout. Some bills included except council tax and electricity.