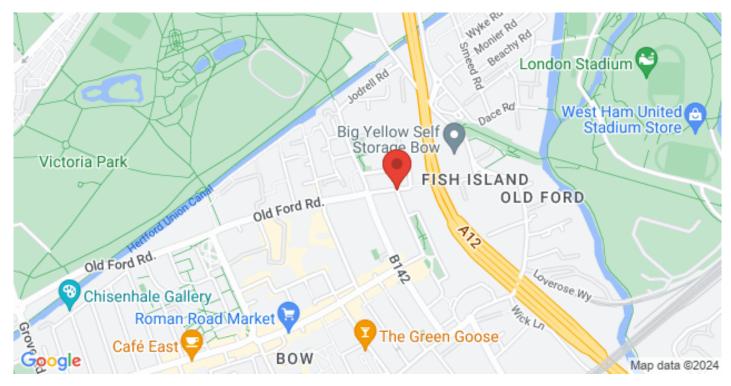

Guide Price: £1,850 - £2,350 PCM

CHURCH CONVERSION!! Located in a wonderful building in keeping with its period charm and character, is this delightful, bright and airy two bedroom - two bathroom beautiful church conversion, arranged over three floors, occupying a premier location situated along the popular Old Ford Road moments away from the recreational greens of Victoria Park and Mile End Park. There is an abundance of transport links, including Bow Underground Tube Station (District/Hammersmith and City Lines) and several bus routes from Old Ford Road offering easy access into the City West End and Canary Wharf