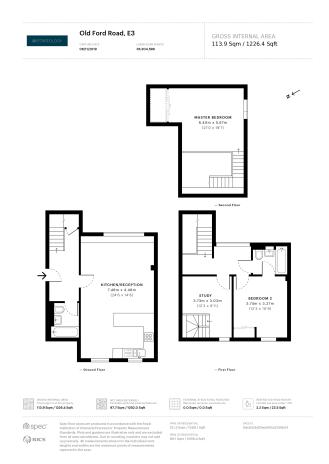

CHURCH CONVERSION! Charm, Character, Convenience, as well as green open spaces, all at your doorstep. Arranged over three floors is this wonderful RARE CHURCH CONVERSION!! Two bedrooms and two bathrooms with high ceilings and exposed beams. This is a must-see property. Call today to explore this truly wonderful property.

Guide Price: £1,850 - £2,350 PCM

CHURCH CONVERSION!! Located in a wonderful building in keeping with its period charm and character, is this delightful, bright and airy two bedroom - two bathroom beautiful church conversion, arranged over three floors, occupying a premier location situated along the popular Old Ford Road moments away from the recreational greens of Victoria Park and Mile End Park. There is an abundance of transport links, including Bow Underground Tube Station (District/Hammersmith and City Lines) and several bus routes from Old Ford Road offering easy access into the City West End and Canary Wharf