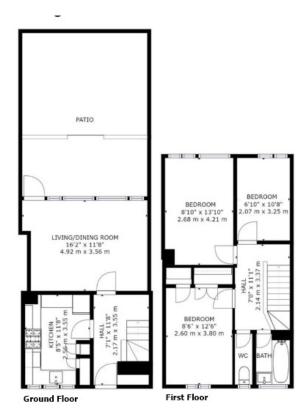

Guide Price: £2750 to £3250 PCM

A spacious three/four bedroom ground floor maisonette in a highly sought after location in Bethnal Green / Shoreditch triangle. It features a large lounge which can be used as a fourth bedroom with access to a private rear garden, a fitted kitchen large enough to dine in on the ground floor and on the first floor there is three bedrooms and a two-piece bathroom with a separate WC. Further benefits, gas central heating with double glazed windows and wood laminate flooring throughout, the rooms allow for an abundance of light.