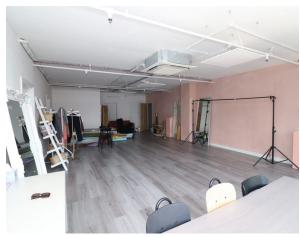

LOCATION, LOCATION, LOCATION !!! Great opportunity to secure a fully serviced office on the first floor of Duru House located within easy reach of central London. Fully furnished and all inclusive (except broadband) serviced office in one of London's most sought after locations offering all that a modern office requires. Excellent transport links with Aldgate East and Shadwell Overground stations within walking distance. Call now to arrange your exclusive viewing slot.

Guide Price: £2,400 - £2,850 PCM

Great opportunity to rent direct from the landlord and to secure a large office space on the first floor of Duru House located within walking distance of the City.

Commercial Road offers excellent transport links with Aldgate East and Shadwell Overground stations within short walking distance.

Located moments from The City of London and within close proximity of Spitalfields, Vibrant Brick Lane and Liverpool Street. This fully furnished

and all inclusive conviced office provides great opportunity to mix work