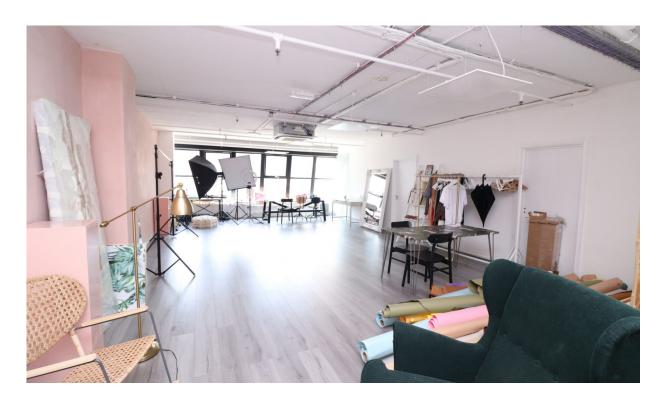

LOCATION, LOCATION, LOCATION !!! Great opportunity to secure a fully serviced office on the first floor of Duru House located within easy reach of central London. Fully furnished and all inclusive (except broadband) serviced office in one of London's most sought after locations offering all that a modern office requires. Excellent transport links with Aldgate East and Shadwell Overground stations within walking distance. Call now to arrange your exclusive viewing slot.

Guide Price: £2,400 - £2,850 PCM

Great opportunity to rent direct from the landlord and to secure a large office space on the first floor of Duru House located within walking distance of the City.

Commercial Road offers excellent transport links with Aldgate East and Shadwell Overground stations within short walking distance.

Located moments from The City of London and within close proximity of Spitalfields, Vibrant Brick Lane and Liverpool Street. This fully furnished

and all inclusive conviced office provides great opportunity to mix work