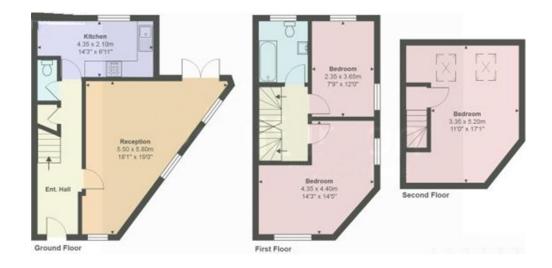

- Three bedrooms
- Spacious Living Room
- Private Garden
- Fitted Kitchen / Diner
- Excellent transport links
- Close to local amenities
- A10 / A406
- Ground Floor WC